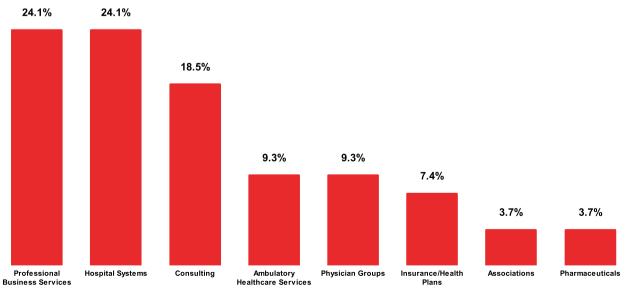

# Attendees by Job Type

Learn more about CHSM at www.chsm.org.

CHSM events attract thought leaders and executives from almost 300 different companies. While many leaders are healthcare focused, CHSM guests come from many different industries including communication and technology.