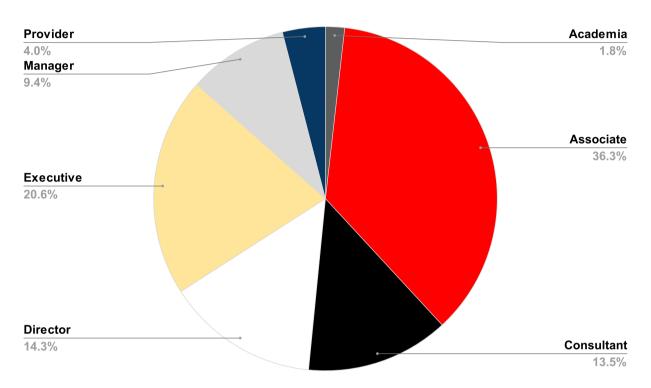

# Attendees by Job Type

Learn more about CHSM at www.chsm.org.

CHSM events attract thought leaders and executives from almost 300 different companies. While many leaders are healthcare focused, CHSM guests come from many different industries including communication and technology.